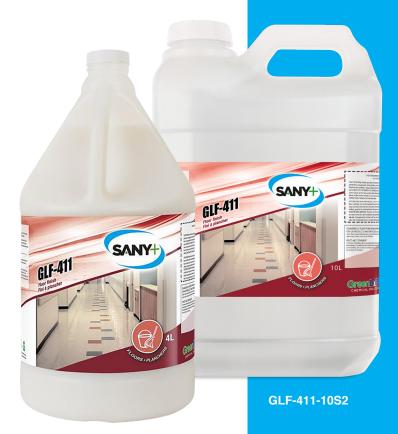

# GLF-411 X-TREM FLOOR FINISH

GLF-411 X-TREM is a floor finish with an extremely resistant metallic, acrylic copolymer base. It can be used on all types of flooring like sealed wood, marble and terrazzo. It spreads evenly, does not fade and is easily maintained.

GLF-411-4S4

| Product Code | Package Size    |
|--------------|-----------------|
| GLF-411-4S4  | 4 X 4L Bottles  |
| GLF-411-10S2 | 2 X 10L Bottles |